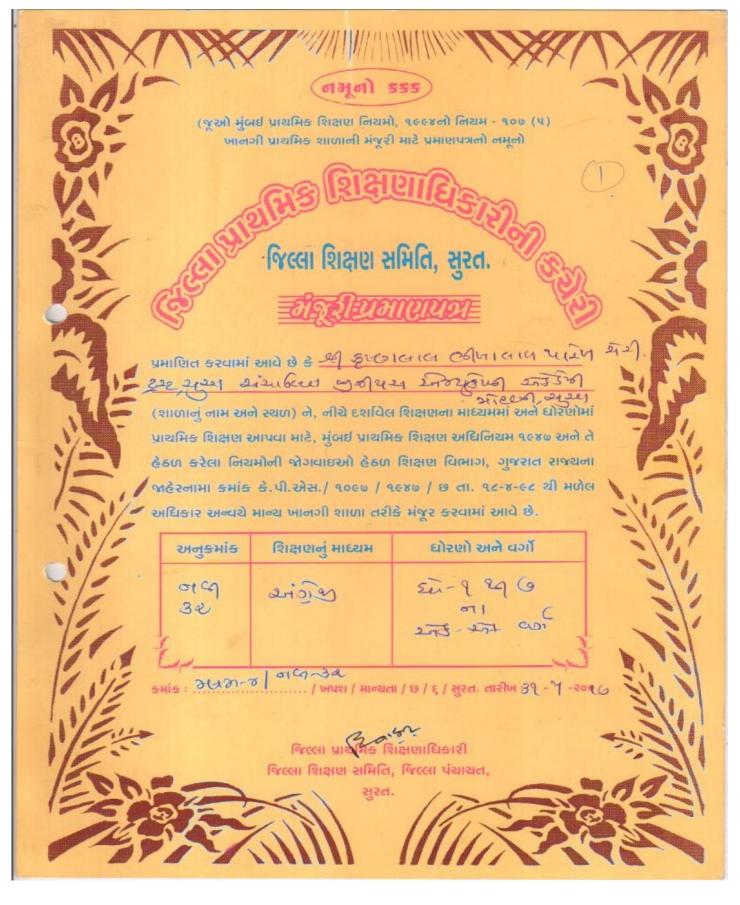

## 🔾 બિન અનુદાનિત ખાનગી પ્રાથમિક શાળા/ઉચ્ચતર પ્રાથમિક શાળા માન્યતા 🕻

## ※ よりにいいれる

ભારત સરકારશ્રીના બાળકોના મકત અને કરજિયાત શિક્ષણના હકકોનો કાયદો— ૨૦૦૯ (૨૦૦૯ નો ૩૫) ની કલય — ૩૮ હેઠળ બનાવેલા ગુજરાત રાજયના બાળકોને મકત અને કરજિયાત શિક્ષહાના હકકના નિયમો—૨૦૧૨ સંદર્ભે નિયમ— ૧૩ (૫) હેઠળ નીચે મુજબની ખાનગી પ્રાથમિક શાળાને ત્રણ વર્ષ માટે જે વર્ષ — ૨૦૧૨ થી વર્ષ — ૨૦૧૫ સુધીની અસરથી સામેલ શરતો ક્રમ નં.૧ થી ૧૭ પાળવાની શરતે મંજુર કરવામાં આવે છે.

(१) ट्रस्टनुं नाम / सरनामुं

: શ્રી કે.બી.પારેખ ચેરીટેબલ ટ્રસ્ટ, રવિન્દ્રપાક સોસાયટી અડાજણ રોડ, સુરત

(૨) શાળાનું નામ / સરનામું

: જીનીયશ એજયુકેશનલ એકેડેમી,

મોહિણી, ચલથાણ રોડ, ચોર્યાસી, સુરત

(૩) શાળાનો નોંધણી નંબર

: નંબર: મકમ-૪/ખા.પ્રા.શા./માન્યતા/૭૫

12092

(૪) શિક્ષણનું માધ્યમ

: અંગ્રેજી.

(પ) પ્રાથમિક ધોરણો (ધોરણ ૧ થી પ) :

: --

(૬) ઉચ્ચતર પ્રાથમિક શાળા

: ધો.૮ નો એક વર્ગ